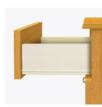

Drawers Are constructed with both dowel and mechanical fasteners for additional strength. 100lb static and dynamic load Euro Drawer Slides allow for easy

opening and closing.

Features

**Optional Wider Version** This chest is available in a optional version that is 31.5" wide.