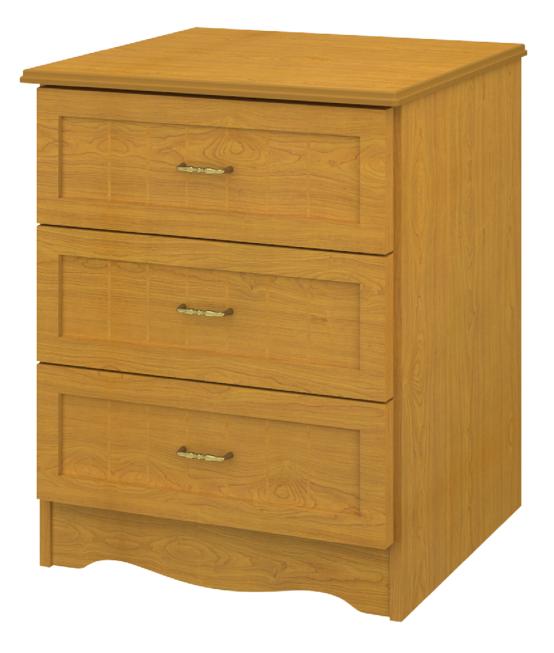

## cotswold

Chest 3 Drawers

KWalu. Furnishing the Future

## Cotswold Chest 3 Drawers

Evoking a sense of stately country grace, the gently radiused corners, overlay door and drawer design and OG edging make the Cotswold Collection ideal for use in resident rooms. Bead board inlays provide an elegant detail. This collection is available in a wide array of wood-grained finishes.

Model: COCH30 25W 19D 30H