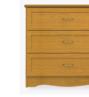

## Cotswold Chest 3 Drawers

Evoking a sense of stately country grace, the gently radiused corners, overlay door and drawer design and OG edging make the Cotswold Collection ideal for use in resident rooms. Bead board inlays provide an elegant detail. This collection is available in a wide array of wood-grained finishes.

Model: COCH30 25W 19D 30H