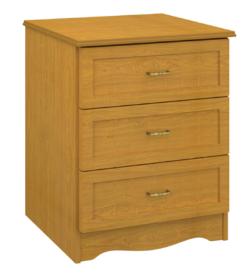

## cotswold

Chest 3 Drawers

KWalu. Furnishing the Future

## Cotswold Chest 3 Drawers

Evoking a sense of stately country grace, the gently radiused corners, overlay door and drawer design and OG edging make the Cotswold Collection ideal for use in resident rooms. Bead board inlays provide an elegant detail. This collection is available in a wide array of wood-grained finishes.

Model: COCH30 25W 19D 30H